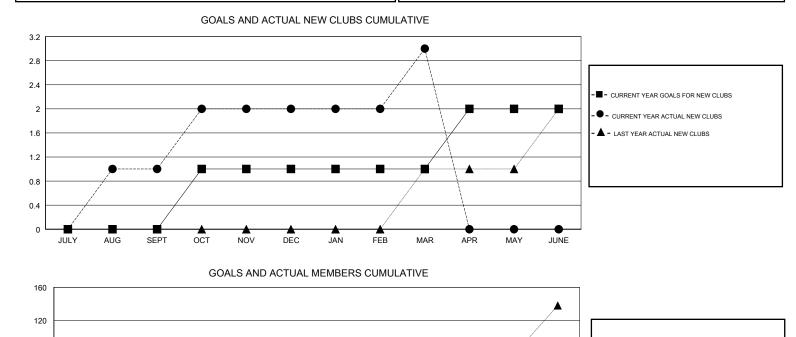

## LOCATION PHILIPPINES

| GN  | · T · | $\sim \wedge$ |
|-----|-------|---------------|
| GIV |       | CA.           |

| Clubs<br>RESULTS FOR 2018-2019 |   |   |   | Members<br>RESULTS FOR 2018-2019 |    |    |    |
|--------------------------------|---|---|---|----------------------------------|----|----|----|
|                                |   |   |   |                                  |    |    |    |
| JULY/AUG/SEPT                  | 0 | 1 | 2 | JULY/AUG/SEPT                    | 0  | 69 | 87 |
| OCT/NOV/DEC                    | 1 | 1 | 0 | OCT/NOV/DEC                      | 20 | 50 | 31 |
| JAN/FEB/MAR                    | 0 | 1 | 0 | JAN/FEB/MAR                      | 0  | 53 | 22 |
| APR/MAY/JUNE                   | 1 | 0 | 0 | APR/MAY/JUNE                     | 20 | 0  | 0  |