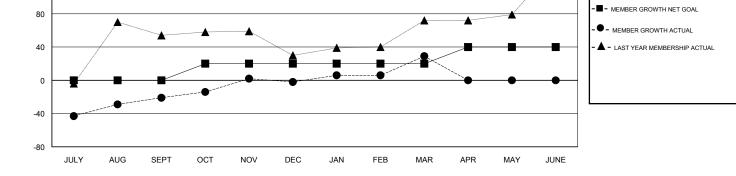

## LOCATION PHILIPPINES

| GN  | · T · | $\sim \wedge$ |
|-----|-------|---------------|
| GIV |       | CA.           |

| Clubs<br>RESULTS FOR 2018-2019 |   |   |   | Members<br>RESULTS FOR 2018-2019 |    |    |    |
|--------------------------------|---|---|---|----------------------------------|----|----|----|
|                                |   |   |   |                                  |    |    |    |
| JULY/AUG/SEPT                  | 0 | 1 | 2 | JULY/AUG/SEPT                    | 0  | 69 | 87 |
| OCT/NOV/DEC                    | 1 | 1 | 0 | OCT/NOV/DEC                      | 20 | 50 | 31 |
| JAN/FEB/MAR                    | 0 | 1 | 0 | JAN/FEB/MAR                      | 0  | 53 | 22 |
| APR/MAY/JUNE                   | 1 | 0 | 0 | APR/MAY/JUNE                     | 20 | 0  | 0  |